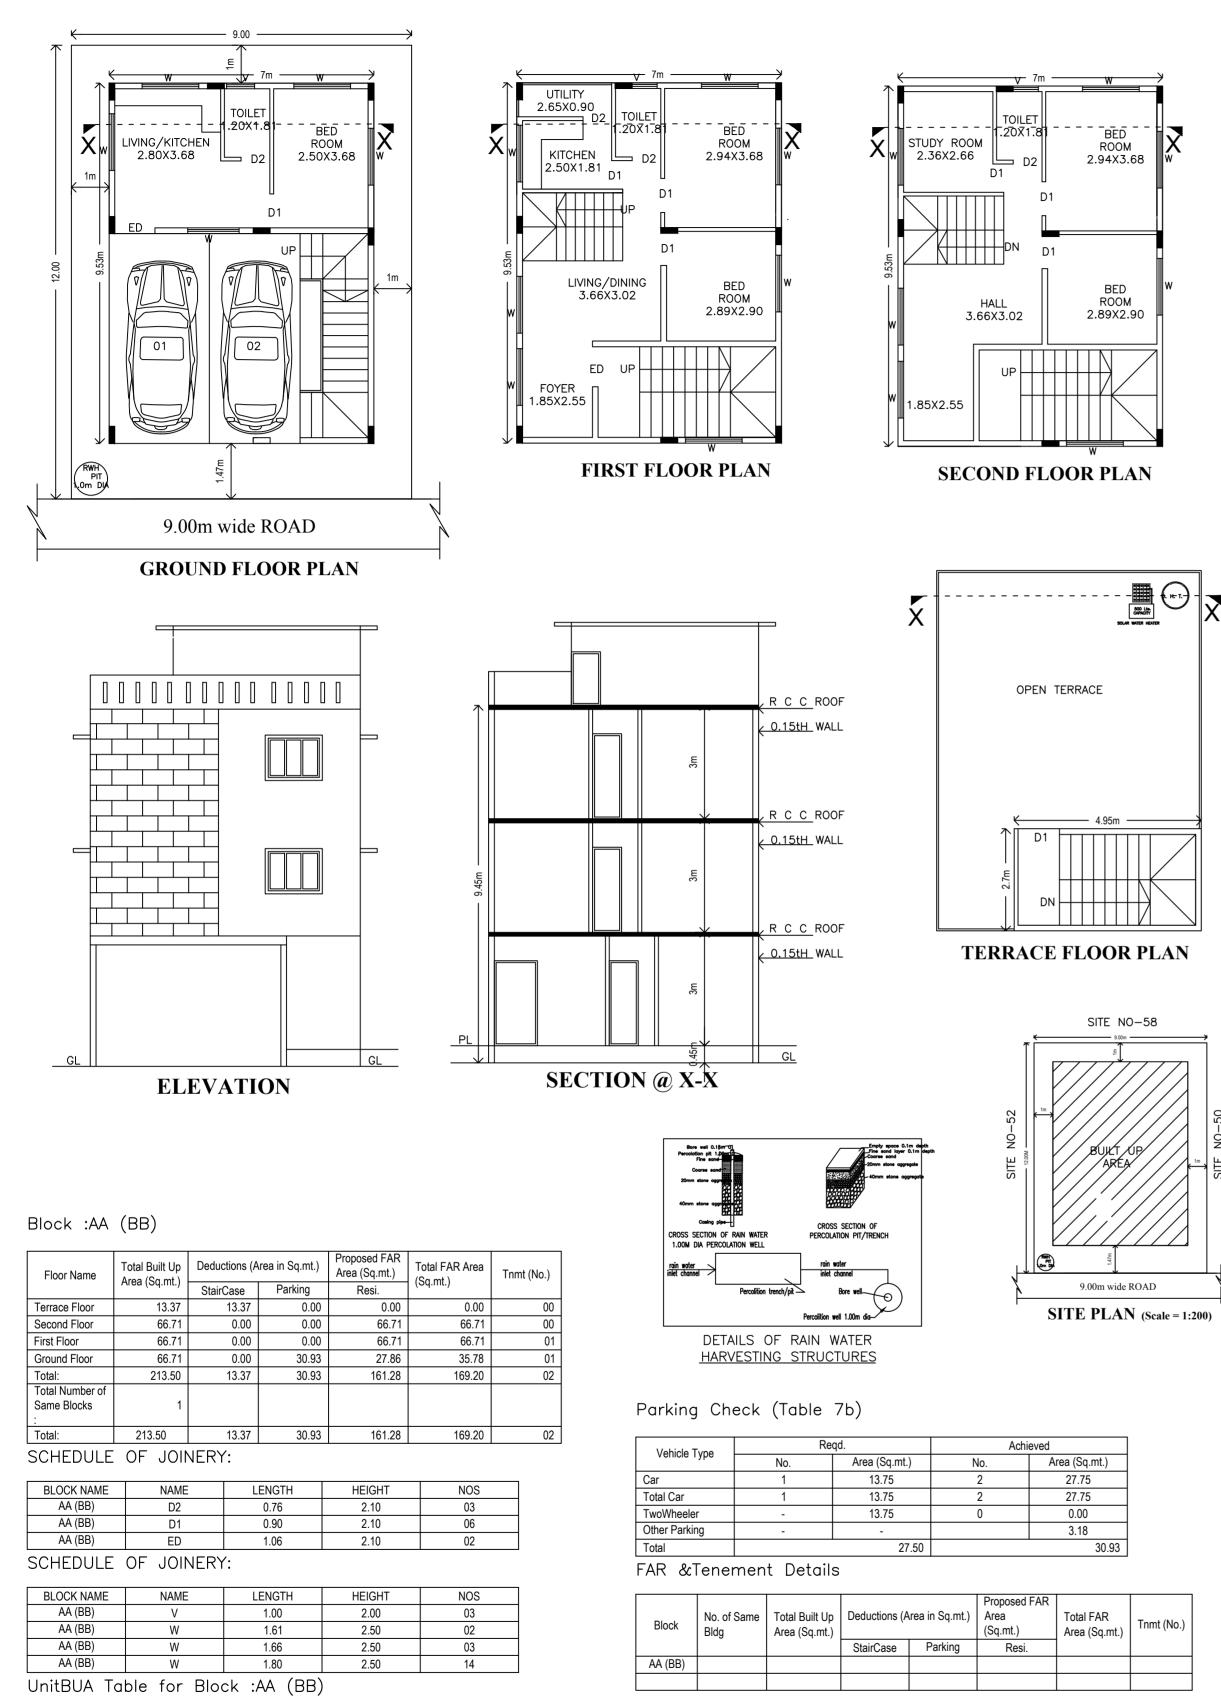

Required Parking(Table 7a)

SubUse

Plotted Resi

development

Туре

Residential

Total :

Block

Name

AA (BB)

Units

1

Reqd. Prop. Reqd./Unit Reqd.

Area

(Sq.mt.)

50 - 225

FLOOR UnitBUA Type UnitBUA Area Carpet Area No. of Rooms No. of Tenement Name GROUND SPLIT 1 FLAT 24.66 24.66 1 FLOOR PLAN FIRST FLOOR FLAT SPLIT 2 98.95 98.95 1 SECOND SPLIT 2 FLAT 0 0.00 0.00 FLOOR PLAN Total: 123.61 123.61 12 2

# UserDefinedMetric (720.00 x 520.00MM)

Prop. -2

Car

1

1

Approval Condition

This Plan Sanction is issued subject to the following conditions

1.Sanction is accorded for the Residential Building at 51, SIR.M.VISHWESHWARAIAH LAYOUT,9th BLOCK,, Bangalore.

a).Consist of 1Ground + 2 only.

2.Sanction is accorded for Residential use only. The use of the building shall not be deviated to any other use.

3.30.93 area reserved for car parking shall not be converted for any other purpose. 4.Development charges towards increasing the capacity of water supply, sanitary and power main